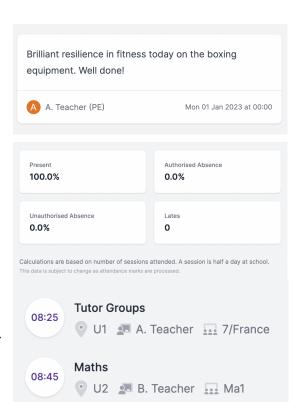

## **Praising Stars reports**

An online version of your child's Praising Stars reports, including all their previous reports.

#### **Praise**

All of the praise comments given by teachers.

#### **Attendance**

An overview of your child's attendance.

## Student timetable

Your child's timetable, including subject, teacher and classroom.