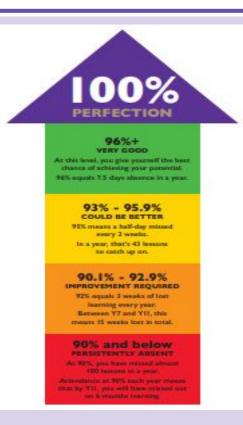

Research suggests that students who attend school regularly could also be at less risk of getting involved in antisocial behaviour or crime.

Below is a table showing how your percentage attendance equates to the amount of time missed in the academy.

| Attendance<br>during one<br>school year | Equivalent<br>Days | Equivalent<br>Sessions | Equivalent<br>Weeks | Equivalent<br>Lessons Missed |
|-----------------------------------------|--------------------|------------------------|---------------------|------------------------------|
| 95%                                     | 9 Days             | 18 Sessions            | 2 Weeks             | 50 Lessons                   |
| 90%                                     | 19 Days            | 38 Sessions            | 4 Weeks             | 100 Lessons                  |
| 85%                                     | 29 Days            | 58 Sessions            | 6 Weeks             | 150 Lessons                  |
| 80%                                     | 38 Days            | 72 Sessions            | 8 Weeks             | 200 Lessons                  |
| 75%                                     | 48 Days            | 96 Sessions            | 10 Weeks            | 250 Lessons                  |
| 70%                                     | 57 Days            | 114 Sessions           | II.5 Weeks          | 290 Lessons                  |
| 65%                                     | 67 Days            | 134 Sessions           | 13.5 Weeks          | 340 Lessons                  |